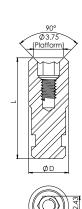

## ORDERING INFORMATION

| Transfer | Ø D (mm) | L (mm) |
|----------|----------|--------|
|          | 4.7      | 9      |
| NM-T3409 |          |        |
|          | 4.7      | 13     |
| NM-T3413 |          |        |