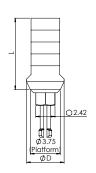

## ORDERING INFORMATION

| Transfer | Ø D (mm) | L (mm) |
|----------|----------|--------|
|          | 4.7      | 9      |
| NM-T3409 |          |        |
|          | 4.7      | 13     |
| NM-T3413 |          |        |