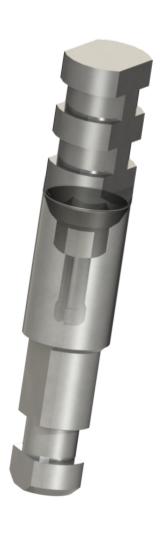

## ACCESSORIES | CLIP-ON TRANSFER

| DESIGN FEATURES   | <ul><li>Retentive split pin</li><li>Clips in to the implant without the need of a screw</li></ul>                                                                                      |
|-------------------|----------------------------------------------------------------------------------------------------------------------------------------------------------------------------------------|
| CLINICAL BENEFITS | <ul> <li>Enables closed tray impression transfer</li> <li>Especially usedful in limited opening situations</li> <li>Shortens working time. No need to screw in or screw out</li> </ul> |
| MATERIAL          | Stainless Steel                                                                                                                                                                        |