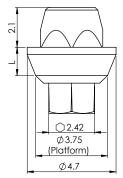

## CEMENT RETAINED & SCREW RESTO-RATIONS | ESTHETIC SCREW ABUTMENTS

| DESIGN FEATURES   | <ul><li>A range of cuff heights</li><li>Combination of abutment with hex and castable sleeve</li></ul>                                                                                                                    |
|-------------------|---------------------------------------------------------------------------------------------------------------------------------------------------------------------------------------------------------------------------|
| CLINICAL BENEFITS | <ul> <li>Screw retained abutments for crown or bridge restoration</li> <li>A range of gingival heights</li> <li>Castable sleeve for dentist/technician customization of the metal frame of the crown or bridge</li> </ul> |
| MATERIAL          | Abutment: Titanium Alloy (Ti-6Al-4V ELI)<br>Sleeve: Delrin                                                                                                                                                                |