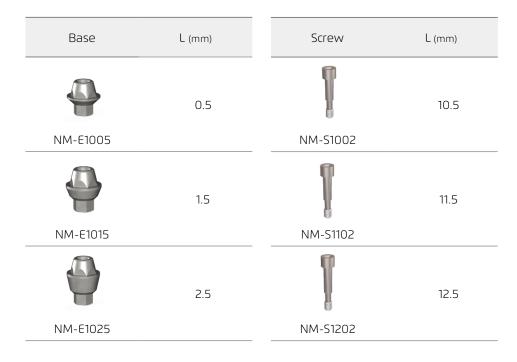

## ORDERING INFORMATION

| Hexed    | Non-Hexed | L (mm) |
|----------|-----------|--------|
|          |           | 12     |
| NM-C1015 | NM-C1007  |        |