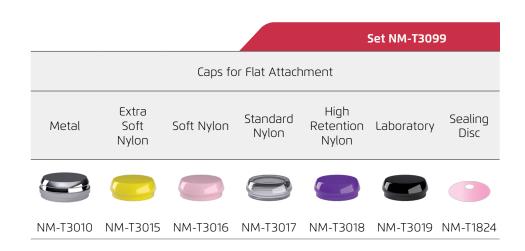

## OVERDENTURE RESTORATIONS | FLAT ATTACHMENT

| DESIGN FEATURES   | <ul><li>Flat attachment</li><li>Range of heights.</li><li>Components – metal house, wide range of nylon caps</li></ul>         |
|-------------------|--------------------------------------------------------------------------------------------------------------------------------|
| CLINICAL BENEFITS | <ul><li>Attachments for overdenture restoration</li><li>Range of gingival heights</li><li>Range of retention strengh</li></ul> |
| MATERIAL          | Titanium Alloy (Ti-6Al-4V ELI)                                                                                                 |