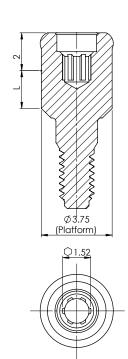

## ORDERING INFORMATION

| Flat Attachment | L (mm) | Flat Attachment | L (mm) |
|-----------------|--------|-----------------|--------|
| NM-T1100        | 0.5    | NM-T1103        | 3      |
| NM-T1101        | 1      | NM-T1104        | 4      |
| NM-T1102        | 2      | NM-T1105        | 5      |