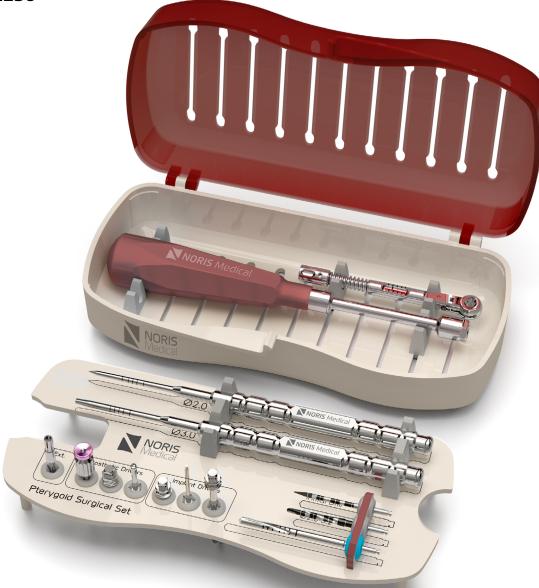

## **Pterygoid Surgical Set** READY...SET...PTERY-GO!

## Introducing the Noris Pterygoid Surgical kit.

A one of a kind dedicated kit for the surgical placement of Noris pterygoid implants.

The kit has osteotomes and surgical drills to establish the path for the pterycore or pteryfit implants.

The surgical screwdriver, torque rachet, or motor mount drivers enable easy and precise placement of the implant in to place.

Finally, the manual or motor hex drivers facilitate the attachment of the appropriate prosthetic components onto the Noris pterygoid implant.

Get set for predictable full arch maxillary surgery with the Noris Pterygoid kit.

## PTERYGOID SURGICAL SET

NM-X2250

## SURGICAL SET FOR PTERYGOID NM-X2250 CONTAINS:

| PR-X2250 | Pterygoid Surgical Box                       |
|----------|----------------------------------------------|
| NMCD2320 | Drill, ø2.0, L25mm, DLC, SS.                 |
| NMCD4032 | Conical Drill, ø2.0-ø3.2mm, L25mm, DLC, SS.  |
| NM-D7432 | Drill, ø3.2mm, Length 43.0mm, SS.            |
| NM-X3001 | Osteotom 2.0 mm, SS                          |
| NM-X3002 | Osteotom 3.0 mm, SS                          |
| NMHX2615 | Driver Hex 2.42mm, L15.0mm, Self Holding, SS |
| NMHX2640 | Driver Hex 2.42mm, L40.0mm, Self Holding, SS |
|          |                                              |

| NMHX1015 | Motor Mount Hex 2.42, L28.0mm, Self<br>Holding, SS. |
|----------|-----------------------------------------------------|
| MN-X1215 | Driver Hex 1.25mm, Length 15.0mm, SS.               |
| NM-X7011 | Hand driver Star-Hex 1.25, Length 20.0mm, SS.       |
| NM-X1010 | Motor Mount Hex 1.25, Length 35.0mm, SS.            |
| NM-D3412 | Drill Extension, SS.                                |
| NM-X1021 | Torque rachet                                       |
| NM-X1023 | Surgical screw driver long                          |