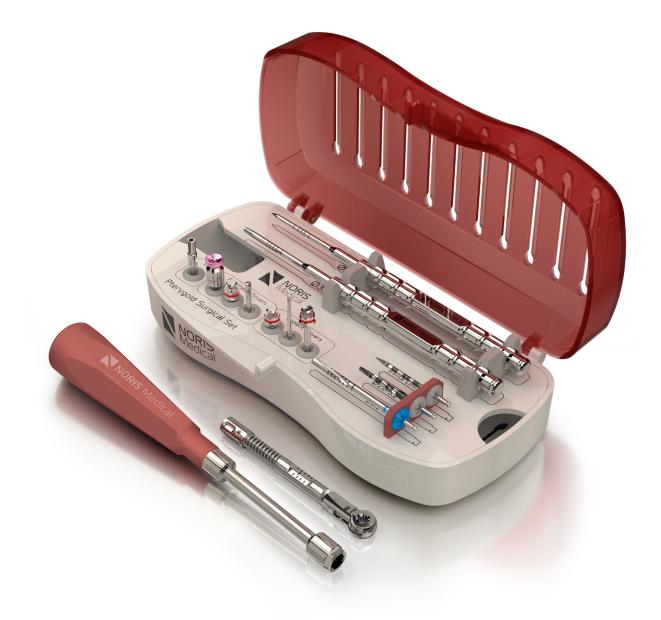

## **Pterygoid Surgical Set** READY...SET...PTERY-GO!

## Introducing the Noris Pterygoid Surgical kit.

A one of a kind dedicated kit for the surgical placement of Noris pterygoid implants.

The kit has osteotomes and surgical drills to establish the path for the pterycore or pteryfit implants.

The surgical screwdriver, torque rachet, or motor mount drivers enable easy and precise placement of the implant in to place.

Finally, the manual or motor hex drivers facilitate the attachment of the appropriate prosthetic components onto the Noris pterygoid implant.

Get set for predictable full arch maxillary surgery with the Noris Pterygoid kit.

## PTERYGOID SURGICAL SET

NM-X2250

## SURGICAL SET FOR PTERYGOID NM-X2250 CONTAINS:

| PR-X2250 | Pterygoid Surgical Box                       |
|----------|----------------------------------------------|
| NMCD2320 | Drill, ø2.0, L25mm, DLC, SS.                 |
| NMCD4032 | Conical Drill, ø2.0-ø3.2mm, L25mm, DLC, SS.  |
| NM-D7432 | Drill, ø3.2mm, Length 43.0mm, SS.            |
| NM-X3001 | Osteotom 2.0 mm, SS                          |
| NM-X3002 | Osteotom 3.0 mm, SS                          |
| NMHX2615 | Driver Hex 2.42mm, L15.0mm, Self Holding, SS |
| NMHX2640 | Driver Hex 2.42mm, L40.0mm, Self Holding, SS |
|          |                                              |

| NMHX1015 | Motor Mount Hex 2.42, L28.0mm, Self<br>Holding, SS. |
|----------|-----------------------------------------------------|
| MN-X1215 | Driver Hex 1.25mm, Length 15.0mm, SS.               |
| NM-X7011 | Hand driver Star-Hex 1.25, Length 20.0mm, SS.       |
| NM-X1010 | Motor Mount Hex 1.25, Length 35.0mm, SS.            |
| NM-D3412 | Drill Extension, SS.                                |
| NM-X1021 | Torque rachet                                       |
| NM-X1023 | Surgical screw driver long                          |