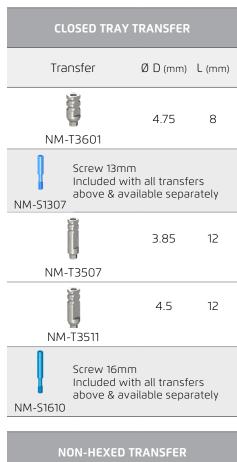

## ORDERING INFORMATION

| SKDERING IN OKMATION                                                                  |          |        |  |  |
|---------------------------------------------------------------------------------------|----------|--------|--|--|
| OPEN TRAY TRANSFER                                                                    |          |        |  |  |
| Transfer                                                                              | Ø D (mm) | L (mm) |  |  |
| NM-T4008                                                                              | 4.75     | 8      |  |  |
| Screw 16mm<br>Included with all transfers<br>above & available separately<br>NM-S1610 |          |        |  |  |
| NM-T4203                                                                              | 3.85     | 12     |  |  |
| NM-T4201                                                                              | 4.3      | 12     |  |  |
| NM-T4012                                                                              | 4.75     | 12     |  |  |
| Screw 24mm<br>Included with all transfers<br>above & available separately             |          |        |  |  |
|                                                                                       |          |        |  |  |

| Tra      | ınsfer                                                                    | Ø D (mm) | L (mm) |
|----------|---------------------------------------------------------------------------|----------|--------|
| •        |                                                                           | 3.85     | 12     |
| NM-      | T4204                                                                     |          |        |
|          | Screw 24mm<br>Included with all transfers<br>above & available separately |          |        |
| NM-S2418 |                                                                           |          |        |