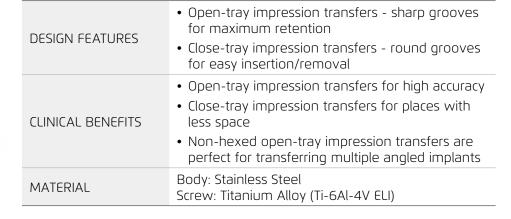

## ACCESSORIES | OPEN & CLOSED TRAY TRANSFERS







## ORDERING INFORMATION

| SKDERING IN OKMATION                                                                  |          |        |  |  |
|---------------------------------------------------------------------------------------|----------|--------|--|--|
| OPEN TRAY TRANSFER                                                                    |          |        |  |  |
| Transfer                                                                              | Ø D (mm) | L (mm) |  |  |
| NM-T4008                                                                              | 4.75     | 8      |  |  |
| Screw 16mm<br>Included with all transfers<br>above & available separately<br>NM-S1610 |          |        |  |  |
| NM-T4203