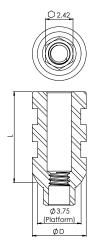

## ORDERING INFORMATION

| SKDERING IN OKMATION                                                                  |          |        |  |  |
|---------------------------------------------------------------------------------------|----------|--------|--|--|
| OPEN TRAY TRANSFER                                                                    |          |        |  |  |
| Transfer                                                                              | Ø D (mm) | L (mm) |  |  |
| NM-T4008                                                                              | 4.75     | 8      |  |  |
| Screw 16mm<br>Included with all transfers<br>above & available separately<br>NM-S1610 |          |        |  |  |
| NM-T4203                                                                              | 3.85     | 12     |  |  |
| NM-T4201                                                                              | 4.3      | 12     |  |  |
| NM-T4012                                                                              | 4.75     | 12     |  |  |
| Screw 24mm<br>Included with all transfers<br>above & available separately             |          |        |  |  |
|                                                                                       |          |        |  |  |

| Tra      | ınsfer                                                                    | Ø D (mm) | L (mm) |
|----------|---------------------------------------------------------------------------|----------|--------|
| •        |                                                                           | 3.85     | 12     |
| NM-      | T4204                                                                     |          |        |
|          | Screw 24mm<br>Included with all transfers<br>above & available separately |          |        |
| NM-S2418 |                                                                           |          |        |