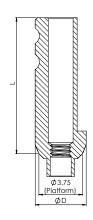

## ORDERING INFORMATION

| SKDERING IN OKMATION                                                                  |          |        |  |  |
|---------------------------------------------------------------------------------------|----------|--------|--|--|
| OPEN TRAY TRANSFER                                                                    |          |        |  |  |
| Transfer                                                                              | Ø D (mm) | L (mm) |  |  |
| NM-T4008                                                                              | 4.75     | 8      |  |  |
| Screw 16mm<br>Included with all transfers<br>above & available separately<br>NM-S1610 |          |        |  |  |
| NM-T4203                                                                              | 3.85     | 12     |  |  |
| NM-T4201                                                                              | 4.3      | 12     |  |  |
| NM-T4012                                                                              | 4.75     | 12     |  |  |
| Screw 24mm<br>Included with all transfers<br>above & available separately             |          |        |  |  |
|                                                                                       |          |        |  |  |

| Tra      | ınsfer                                                                    | Ø D (mm) | L (mm) |
|----------|---------------------------------------------------------------------------|----------|--------|
| •        |                                                                           | 3.85     | 12     |
| NM-      | T4204                                                                     |          |        |
|          | Screw 24mm<br>Included with all transfers<br>above & available separately |          |        |
| NM-S2418 |                                                                           |          |        |