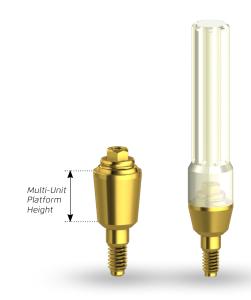

## ORDERING INFORMATION

|                                 | Straight Multi-Units |          |          |          |  |  |  |
|---------------------------------|----------------------|----------|----------|----------|--|--|--|
| Multi-Unit Platform Height (mm) |                      |          |          |          |  |  |  |
| 1                               | 2                    | 3        | 4        | 5        |  |  |  |
|                                 |                      |          |          |          |  |  |  |
| NM-A7101                        | NM-A7102             | NM-A7103 | NM-A7104 | NM-A7105 |  |  |  |