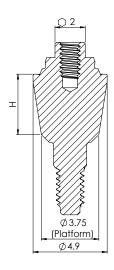

## ORDERING INFORMATION

|                                 | Straight Multi-Units |          |          |          |  |  |  |
|---------------------------------|----------------------|----------|----------|----------|--|--|--|
| Multi-Unit Platform Height (mm) |                      |          |          |          |  |  |  |
| 1                               | 2                    | 3        | 4        | 5        |  |  |  |
|                                 |                      |          |          |          |  |  |  |
| NM-A7101                        | NM-A7102             | NM-A7103 | NM-A7104 | NM-A7105 |  |  |  |