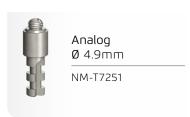

## SCREW RETAINED & OVERDENTURE RESTORATIONS | VARI-CONNECT COMPONENTS

## Healing Caps **Healing Caps** Ø 4.9mm H 4.8mm NM-H7101 **Healing Caps** Ø 4.9mm H 7.0mm NM-H7102

Screw

NM-S7102







NM-S7102

\*Screw - Included with the transfer above & available separately

## Ball-Connect Flat-Connect Flat-Connect **Ball-Connect** Ø 4.9mm, H 2mm Ø 4.9mm, H 3mm NM-T7262 NM-T7273 Ball-Connect Flat-Connect Ø 4.9mm, H 3mm Ø 4.9mm, H 4mm NM-T7263 NM-T7274 **Ball-Connect** Ø 4.9mm, H 4mm Metal Housing NM-T7264 Ø 5.5mm, H 2.3mm NM-T3010 Metal Housing Ø 5mm, H 3.2mm Extra Soft Nylon Cap NM-T3001 NM-T3015 Nylon Extra Soft Cap Soft Nylon Cap NM-T3002 NM-T3016 Nylon Soft Cap Standard Nylon Cap NM-T3003 NM-T3017 High Retention Nylon Standard Cap Nylon Cap NM-T3004 NM-T3018 Laboratory Cap NM-T3019 Sealing Disc