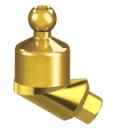

## Ball-Connect Flat-Connect Flat-Connect **Ball-Connect** Ø 4.9mm, H 2mm Ø 4.9mm, H 3mm NM-T7262 NM-T7273 Ball-Connect Flat-Connect Ø 4.9mm, H 3mm Ø 4.9mm, H 4mm NM-T7263 NM-T7274 **Ball-Connect** Ø 4.9mm, H 4mm Metal Housing NM-T7264 Ø 5.5mm, H 2.3mm NM-T3010 Metal Housing Ø 5mm, H 3.2mm Extra Soft Nylon Cap NM-T3001 NM-T3015 Nylon Extra Soft Cap Soft Nylon Cap NM-T3002 NM-T3016 Nylon Soft Cap Standard Nylon Cap NM-T3003 NM-T3017 High Retention Nylon Standard Cap Nylon Cap NM-T3004 NM-T3018 Laboratory Cap NM-T3019 Sealing Disc