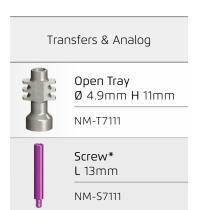

## SCREW RETAINED & OVERDENTURE RESTORATIONS | VARI-CONNECT COMPONENTS

## Healing Caps **Healing Caps** Ø 4.9mm H 4.8mm NM-H7101 **Healing Caps** Ø 4.9mm H 7.0mm NM-H7102

Screw

NM-S7102







NM-S7102

\*Screw - Included with the transfer above & available separately

## Ball-Connect Flat-Connect Flat-Connect **Ball-Connect** Ø 4.9mm, H 2mm Ø 4.9mm, H 3mm NM-T7262 NM-T7273 Ball-Connect Flat-Connect Ø 4.9mm, H 3mm Ø 4.9mm, H 4mm NM-T7263 NM-T7274 **Ball-Connect** Ø 4.9mm, H 4mm Metal Housing NM-T7264 Ø 5.5mm, H 2.3mm NM-T3010 Metal Housing Ø 5mm, H 3.2mm Extra Soft Nylon Cap NM-T3001 NM-T3015 Nylon Extra Soft Cap Soft Nylon Cap NM-T3002 NM-T3016 Nylon Soft Cap Standard Nylon Cap NM-T3003 NM-T3017 High Retention Nylon Standard Cap Nylon Cap NM-T3004 NM-T3018 Laboratory Cap NM-T3019 Sealing Disc