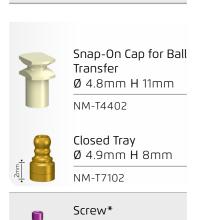

## Healing Caps **Healing Caps** Ø 4.9mm H 4.8mm NM-H7101 **Healing Caps** Ø 4.9mm H 7.0mm NM-H7102

Screw

NM-S7102

NM-S7102

\*Screw - Included with the transfer above & available separately