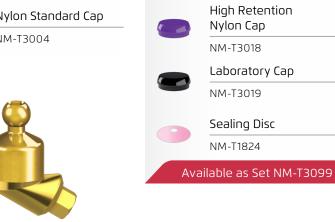

## Ball-Connect Flat-Connect Flat-Connect **Ball-Connect** Ø 4.9mm, H 2mm Ø 4.9mm, H 3mm NM-T7262 NM-T7273 Ball-Connect Flat-Connect Ø 4.9mm, H 3mm Ø 4.9mm, H 4mm NM-T7263 NM-T7274 **Ball-Connect** Ø 4.9mm, H 4mm Metal Housing NM-T7264 Ø 5.5mm, H 2.3mm NM-T3010 Metal Housing Ø 5mm, H 3.2mm Extra Soft Nylon Cap NM-T3001 NM-T3015 Nylon Extra Soft Cap Soft Nylon Cap NM-T3002 NM-T3016 Nylon Soft Cap Standard Nylon Cap NM-T3003 NM-T3017 High Retention Nylon Standard Cap Nylon Cap NM-T3004 NM-T3018 Laboratory Cap NM-T3019 Sealing Disc